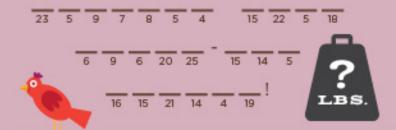

### MESSAGE DECODER

| A-1   | F - 6  | K - 11 | P - 16 | U - 21 |
|-------|--------|--------|--------|--------|
| B-2   | G - 7  | L - 12 | Q - 17 | V - 22 |
| C - 3 | H - 8  | M - 13 | R - 18 | W - 23 |
| D-4   | 1 - 9  | N - 14 | S - 19 | X - 24 |
| E - 5 | J - 10 | 0 - 15 | T - 20 | Y - 25 |
|       |        |        |        | Z - 26 |

#### Did You Know?

According to the Guinness World Records the heaviest beet in the world...