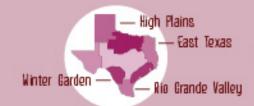

nts can be shrubs or small trees, and once planted take three to four year to start producing fruit. Once the plant matures it can start producing upwards of 200 pomegranates annually.

Growing Regions: East Texas, Rio Grande Valley and Winter Garden

Visit: SquareMeals.org/SeasonalityWheel

### MESSAGE DECODER

| A-1   | F - 6  | K - 11 | P - 16 | U - 21 |
|-------|--------|--------|--------|--------|
| B-2   | G - 7  | L - 12 | Q - 17 | V - 22 |
| C - 3 | H - 8  | M - 13 | R - 18 | W - 23 |
| D-4   | 1 - 9  | N - 14 | S - 19 | X - 24 |
| E - 5 | J - 10 | 0 - 15 | T - 20 | Y - 25 |
|       |        |        |        | Z - 26 |

#### Did You Know?

According to the Guinness World Records the heaviest beet in the world...



#### Joke of the Month

Q. Why couldn't the kid finish the race?



This product was funded by USDA. This institution is an equal opportunity provider.

Crowing Regions