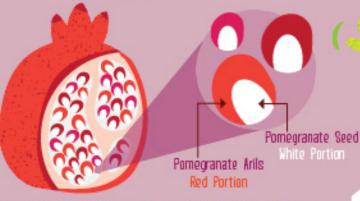

## **Pomegranates**

A pomegranate is a larger fruit about the size of a grapefruit and is similar in color to a red apple. The word pomegranate comes from French and Latin words that when read together mean "apple with many seeds." Every pomegranate is filled with hundreds of edible seeds surrounded by covers called arils. The seeds and arils are the edible parts of the fruit and can be red, pink, purplish, or white.

Pomegranate plants can be shrubs or small trees, and once planted take three to four year to start producing fruit. Once the plant matures it can start producing upwards of 200 pomegranates annually.

Growing Regions: East Texas, Rio Grande Valley and Winter Garden